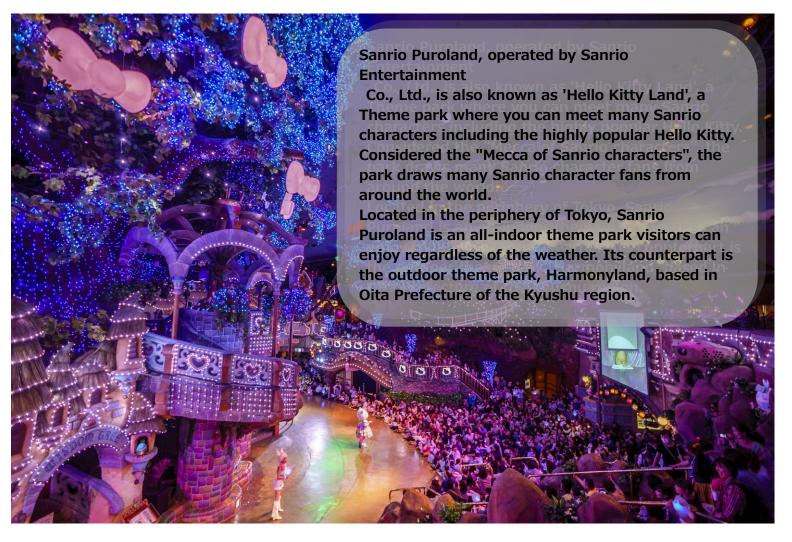

2009. 07. Sanrio Entertainment Co., Ltd. was established due to merging of theme park business.

Puroland is a great in-door theme park where you can comfortably enjoy events regardless of the season and weather. Children can enjoy the park completely carefree. Popular events are held each season with new themes every year.

### **Summer Festival**

At Puroland, a summer festival where you can meet many Sanrio characters is held annually. This year, in 2017, at "Summer Illumination!" that is split into daytime and nighttime festivals, you can witness half a million light bulbs, the largest number of light bulbs in Puroland's history, sparkle beautifully.