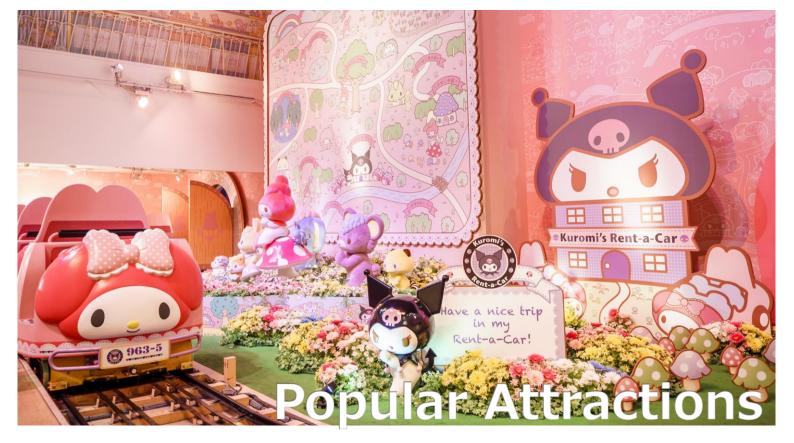

### Miracle Gift Parade

The Parade features 'Hello Kitty' and 'Daniel' arriving from the Strawberry Kingdom, along with 'My Melody' and other Sanrio characters who move through the park on colorful floats. It will allow you to escape into a fairytale world where dreams come true!