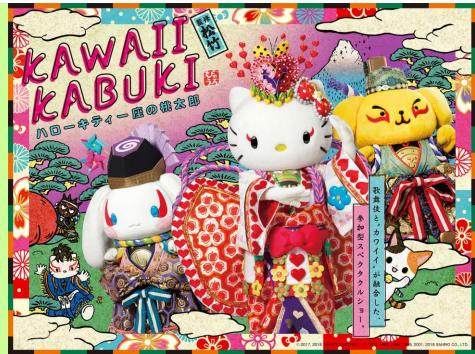

### Märchen Theater

2018.3.10 Start

Launch of a new type of musical showcasing a collaboration of "kawaii" Sanrio characters and traditional Japanese kabuki theatre. Based on the story of 'Momotaro' the new programme will incorporate spectacular acrobatics and video shows.