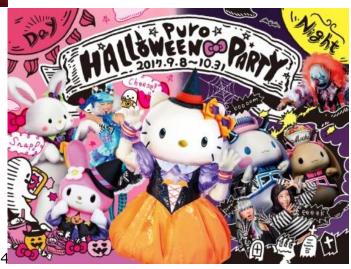

# Halloween

A "Halloween Party" is held from September to October every year. In addition to characters in costume that come and greet you, there many fun Halloween themed events planned.