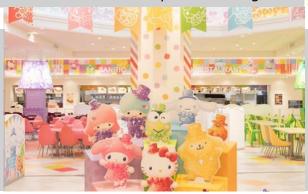

### **Sanrio World Rainbow Restaurant**

This Restaurant is cute, popular, and the theme of a rainbow (The world of the popular Sanrio 7 characters). You can enjoy a great variety of dishes on the menu in each Sanrio characters' counters. (Sanrio characters send the messages in the counters.)