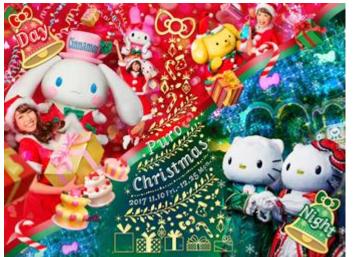

### **Christmas & New Year**

Enjoy Puroland during its winter season. Comfortably have fun in the in-door facility even on a cold winter day. A Christmas event, where you can enjoy the popular Christmas show with snow and illumination, is held every year.