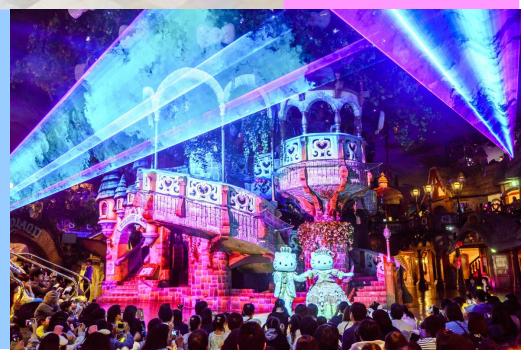

### Miracle Gift Parade

The Parade features 'Hello Kitty' and 'Daniel' arriving from the Strawberry Kingdom, along with 'My Melody' and other Sanrio characters who move through the park on colorful floats. It will allow you to escape into a fairytale world where dreams come true!