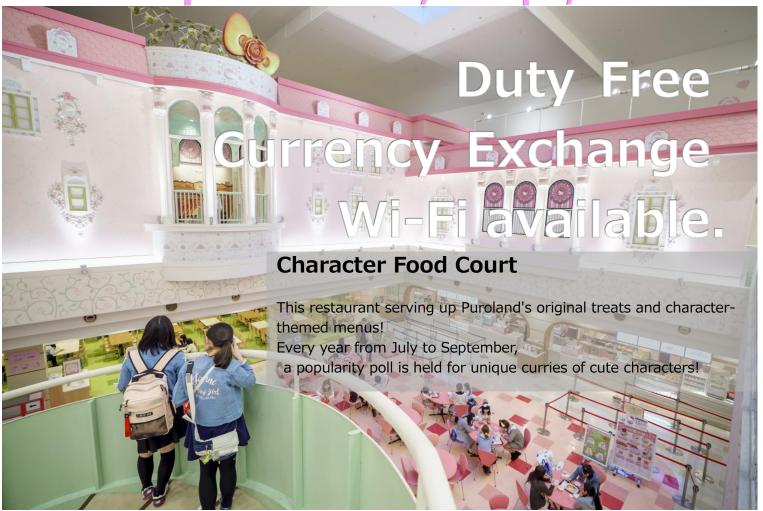

### **■** Services for Tourists

- Credit cards, Alipay, and WeChatPay accepted (some corners accept cash only)
- Tax-free counter
- Currency exchange machine (3F)
- Free Wi-Fi
- -Fully accessible in wheelchair
- -The baby Center has children's toilets, children's tables and more.
- -Baby food, baby formula and paper diapers are sold at the Information Counter[1F]
- Smart tablet video interpretation service (12 languages) providing a 3-way communication service between guests, staff and interpretation operator via TV phone.

[Locations] 1F information desk, 3F information desk, 4F duty-free counter