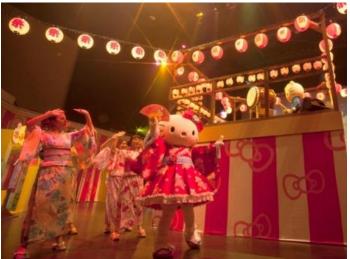

### **Summer Festival**

At Puroland, a summer festival where you can meet many Sanrio characters is held annually. This year, in 2017, at "Summer Illumination!" that is split into daytime and nighttime festivals, you can witness half a million light bulbs, the largest number of light bulbs in Puroland's history, sparkle beautifully.