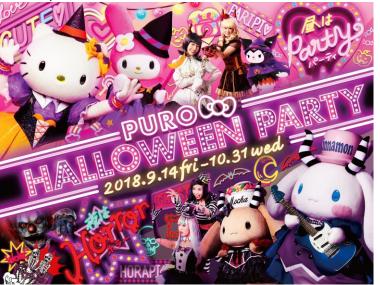

## Halloween

A "Halloween Party" is held from September to October every year. In addition to characters in costume that come and greet you, there many fun Halloween themed events planned.