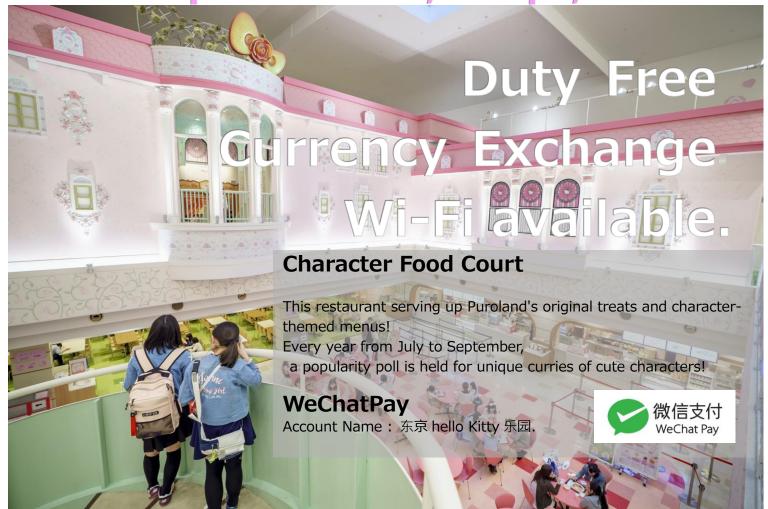

#### **■** Services for Tourists

- Credit cards, Alipay, and WeChatPay accepted (some corners accept cash only)
- Tax-free counter
- Currency exchange machine (3F)
- Free Wi-Fi
- -Fully accessible in wheelchair
- -The baby Center has children's toilets, children's tables and more.
- -Baby food, baby formula and paper diapers are sold at the Information Counter[1F]
- Smart tablet video interpretation service (12 languages) providing a 3-way communication service between guests, staff and interpretation operator via TV phone.

[Locations] 1F information desk, 3F information desk, 4F duty-free counter