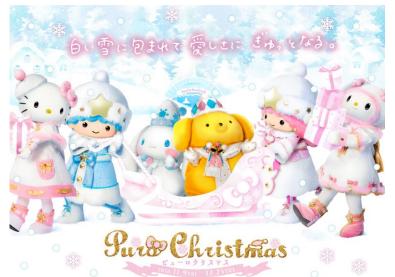

#### **Christmas & New Year**

Enjoy Puroland during its winter season. Comfortably have fun in the in-door facility even on a cold winter day. A Christmas event, where you can enjoy the popular Christmas show with snow and illumination, is held every year.