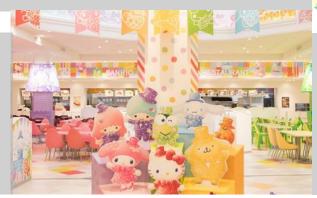

#### Sanrio World Rainbow Restaurant

This Restaurant is cute, popular, and the theme of a rainbow (The world of the popular Sanrio 7 characters). You can enjoy a great variety of dishes on the menu in each Sanrio characters' counters. (Sanrio characters send the messages in the counters.)