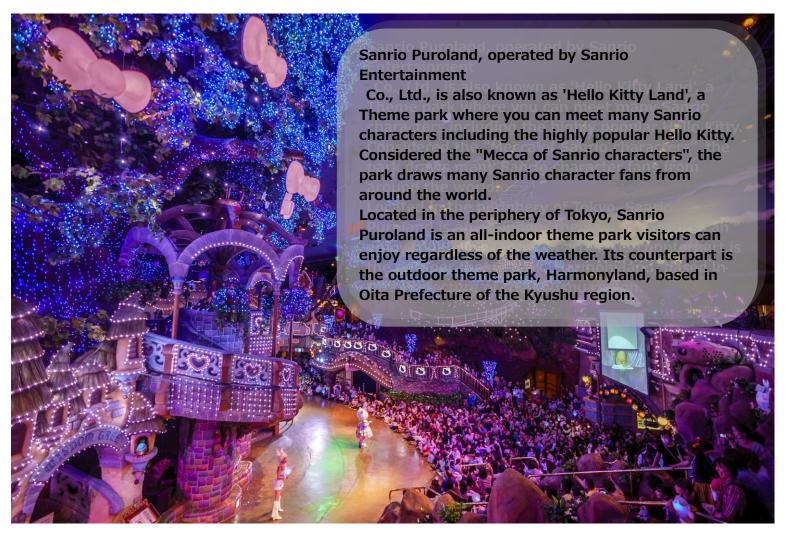

## Sarrio Puroland

Sanrio Entertainment Co., Ltd. FACT

\* as of Mar. 2019

#### **Business Establishments**

· Sanrio Entertainment Co.,Ltd.

http://www.sanrio-entertainment.co.jp/ [JP only]

Sanrio Puroland: 1-31 Ochiai, Tama-shi, Tokyo
 <a href="http://www.puroland.jp/">http://www.puroland.jp/</a> [EN/CH(Traditional / Simplified )/TH/IDN/KR]

#### **Summer Festival**

At Puroland, a summer festival where you can meet many Sanrio characters is held annually. This year, in 2018, at "Puro Summer Festival 2018" has 3 points. Even it's indoor theme park, "Puro island" is there at entertainment hall with well sunburned Helllo Kitty and Daniel. "Ike-men Fes" provides many kinds of ramen and pasta which is imaged Sanrio Characters. "Dance" is collaboration with Japanese traditional festival and todays modern music.