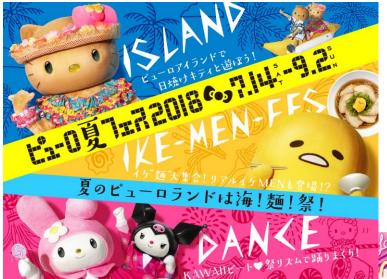

#### **Summer Festival**

At Puroland, a summer festival where you can meet many Sanrio characters is held annually. This year, in 2018, at "Puro Summer Festival 2018" has 3 points. Even it's indoor theme park, "Puro island" is there at entertainment hall with well sunburned Helllo Kitty and Daniel. "Ike-men Fes" provides many kinds of ramen and pasta which is imaged Sanrio Characters. "Dance" is collaboration with Japanese traditional festival and todays modern music.