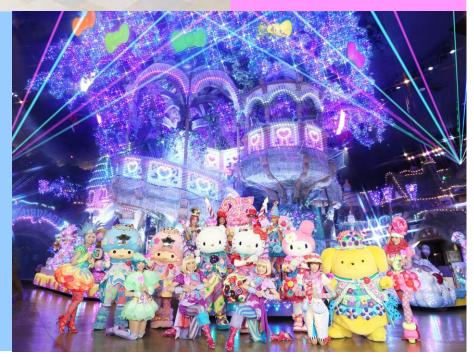

#### **Miracle Gift Parade**

The Parade features 'Hello Kitty' and 'Daniel' arriving from the Strawberry Kingdom, along with 'My Melody' and other Sanrio characters who move through the park on colorful floats. It will allow you to escape into a fairytale world where dreams