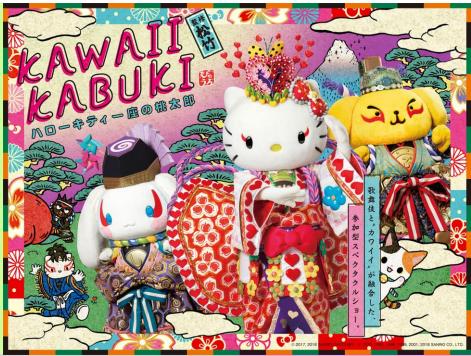

#### Märchen Theater

2018.3.10 Start

Launch of a new type of musical showcasing a collaboration of "kawaii" Sanrio characters and traditional Japanese kabuki theatre. Based on the story of 'Momotaro' the new programme will incorporate spectacular acrobatics and video shows.

#### \* At Märchen Theater

"KAWAII KABUKI - Momotaro by the Hello Kitty Troupe" started from 2018.3.10 https://en.puroland.jp/special/kawaiikabuki\_lang/index\_en.html