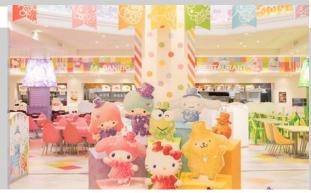

#### Sanrio World Rainbow Restaurant

This Restaurant is cute, popular, and the theme of a rainbow (The world of the popular Sanrio 7 characters). You can enjoy a great variety of dishes on the menu in each Sanrio characters' counters. (Sanrio characters send the messages in the counters.)

Popular Goods, Shops, & Restaurants