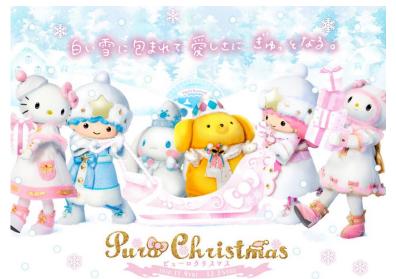

#### **Christmas & New Year**

Enjoy Puroland during its winter season. Comfortably have fun in the in-door facility even on a cold winter day. A Christmas event, where you can enjoy the popular Christmas show with snow and illumination, is held every year.