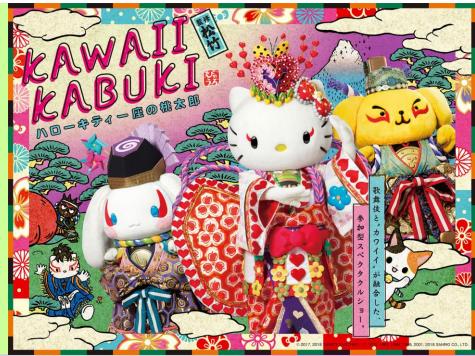

#### Märchen Theater

2018.3.10 Start

Launch of a new type of musical showcasing a collaboration of "kawaii" Sanrio characters and traditional Japanese kabuki theatre. Based on the story of 'Momotaro' the new programme will incorporate spectacular acrobatics and video shows.

#### \* At Märchen Theater

"KAWAII KABUKI - Momotaro by the Hello Kitty Troupe" started from 2018.3.10 https://en.puroland.jp/special/kawaiikabuki\_lang/index\_en.html