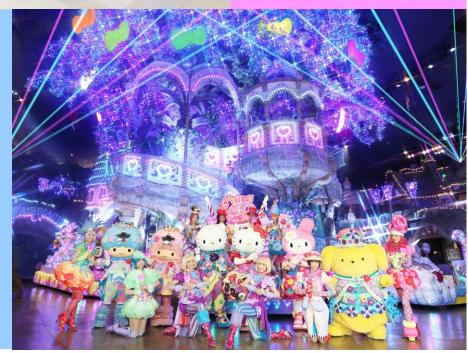

### **Miracle Gift Parade**

The Parade features 'Hello Kitty' and 'Daniel' arriving from the Strawberry Kingdom, along with 'My Melody' and other Sanrio characters who move through the park on colorful floats. It will allow you to escape into a fairytale world where dreams come true!