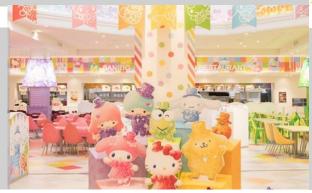

#### Sanrio World Rainbow Restaurant

This Restaurant is cute, popular, and the theme of a rainbow (The world of the popular Sanrio 7 characters). You can enjoy a great variety of dishes on the menu in each Sanrio characters' counters.

(Sanrio characters send the messages in the counters.)