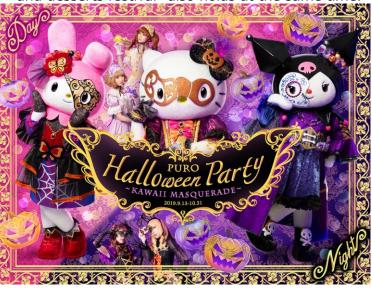

#### Halloween

A "Halloween Party" is held from September to October every year. In addition to characters in costume that come and greet you, there many fun Halloween themed events planned.