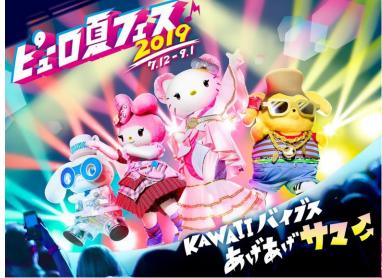

### Summer Festival

At Puroland, a summer festival where you can meet many Sanrio characters is held annually. This year, at "Puro Summer Festival 2019" has 3 points. "The music festival", incorporates different music styles, namely Rock, Hip-hop, Techno, and Disco & Soul and stages live performances. And even its indoor theme park, "KAWAII" (cute) and colorful beach festival" at entertainment hall with glowing sun tan Helllo Kitty and Daniel and "food and desserts festival" also holds at the same time