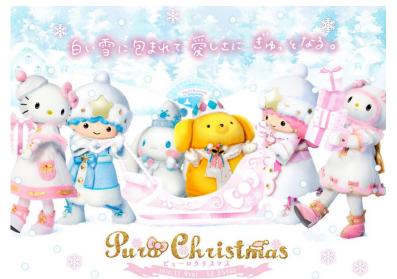

#### **Christmas & New Year**

Enjoy Puroland during its winter season. Comfortably have fun in the in-door facility even on a cold winter day. A Christmas event, where you can enjoy the popular Christmas show with snow and illumination, is held every year.