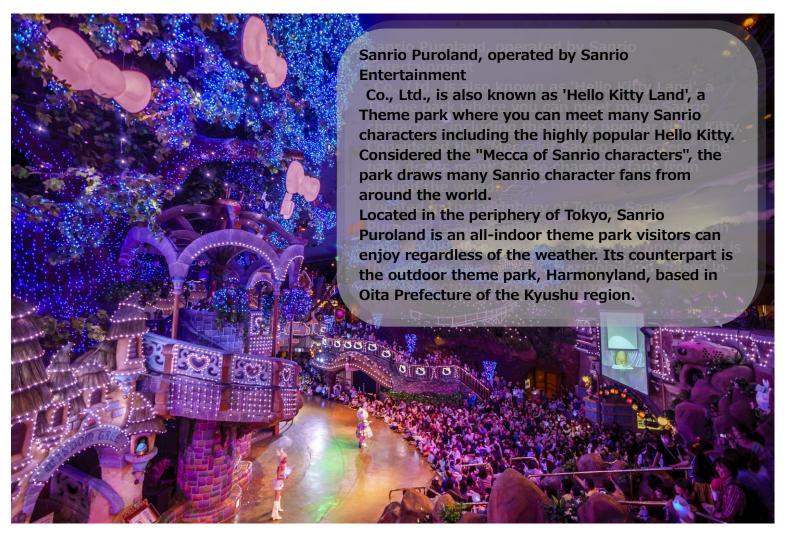

## Sarrio Puroland

Sanrio Entertainment Co., Ltd. FACT

\*as of September. 2019

#### **Business Establishments**

· Sanrio Entertainment Co.,Ltd.

http://www.sanrio-entertainment.co.jp/ [JP only]

Sanrio Puroland: 1-31 Ochiai, Tama-shi, Tokyo
 <a href="http://www.puroland.jp/">http://www.puroland.jp/</a> [EN/CH(Traditional / Simplified )/TH/IDN/KR]

### Summer Festival

At Puroland, a summer festival where you can meet many Sanrio characters is held annually. This year, at "Puro Summer Festival 2019" has 3 points. "The music festival", incorporates different music styles, namely Rock, Hip-hop, Techno, and Disco & Soul and stages live performances. And even its indoor theme park, "KAWAII" (cute) and colorful beach festival" at entertainment hall with glowing sun tan Helllo Kitty and Daniel and "food and desserts festival" also holds at the same time