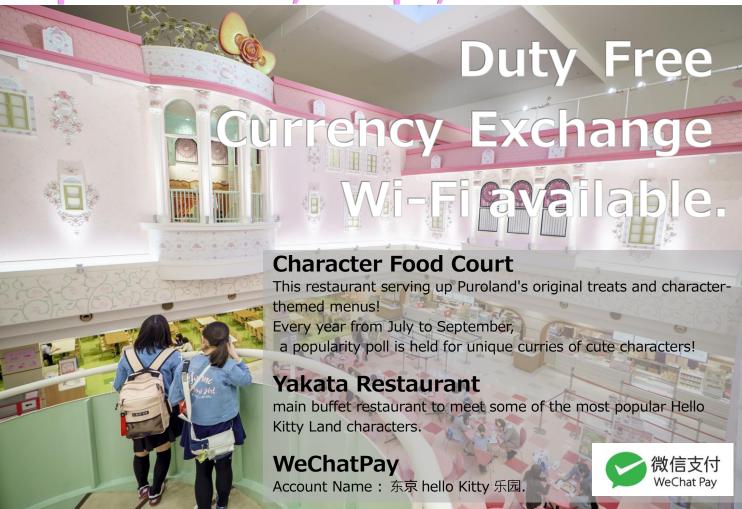

#### **■** Services for Tourists

- Credit cards, Alipay, and WeChatPay accepted (some corners accept cash only)
- Tax-free counter
- Currency exchange machine (3F)
- Free Wi-Fi
- Fully accessible in wheelchair
- The baby Center has children's toilets, children's tables and more.
- Baby food, baby formula and paper diapers are sold at the Information Counter[1F]
- Smart tablet video interpretation service (12 languages) providing a 3-way communication service between guests, staff and interpretation operator via TV phone.

[Locations] 1F information desk, 3F information desk, 4F duty-free counter