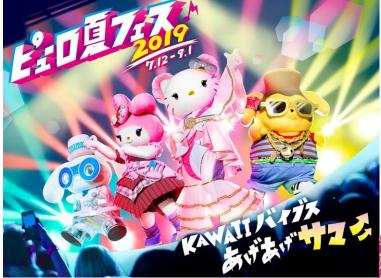

#### **Summer Festival**

At Puroland, a summer festival where you can meet many Sanrio characters is held annually. This year, at "Puro Summer Festival 2019" has 3 points. "The music festival", incorporates different music styles, namely Rock, Hip-hop, Techno, and Disco & Soul and stages live performances. And even its indoor theme park, "KAWAII" (cute) and colorful beach festival" at entertainment hall with glowing sun tan Helllo Kitty and Daniel and "food and desserts festival" also holds at the same time.