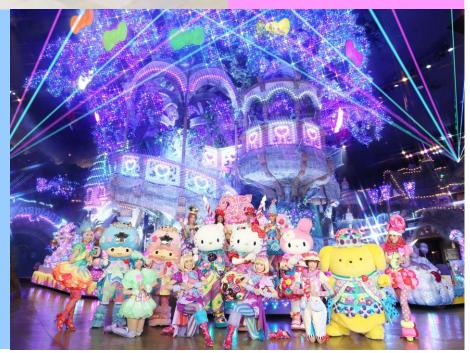

### **Miracle Gift Parade**

The Parade features 'Hello Kitty' and 'Daniel' arriving from the Strawberry Kingdom, along with 'My Melody' and other Sanrio characters who move through the park on colorful floats. It will allow you to escape into a fairytale world where dreams come true!