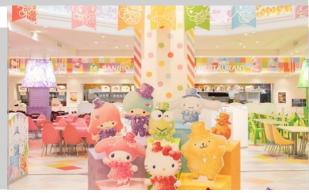

#### Sanrio World Rainbow Restaurant

This Restaurant is cute, popular, and the theme of a rainbow (The world of the popular Sanrio 7 characters). You can enjoy a great variety of dishes on the menu in each Sanrio characters' counters. (Sanrio characters send the messages in the counters.)

Popular Goods, Shops, & Restaurants