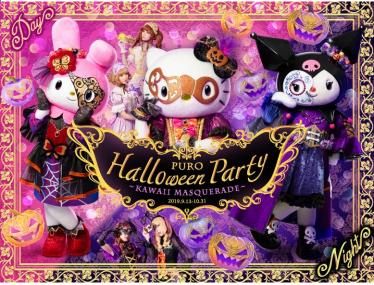

Halloween

A "Halloween Party" is held from September to October every year. In addition to characters in costume that come and greet you, there many fun Halloween themed events planned.