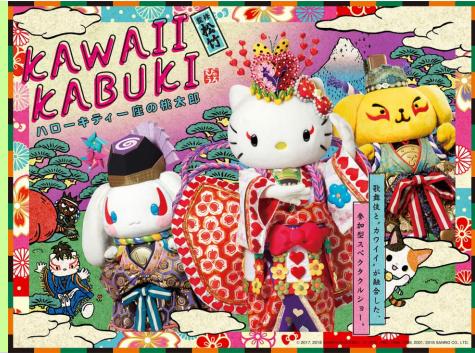

#### Märchen Theater

2018.3.10 Start

Launch of a new type of musical showcasing a collaboration of "kawaii" Sanrio characters and traditional Japanese kabuki theatre. Based on the story of 'Momotaro' the new programme will incorporate spectacular acrobatics and video shows.

#### \* At Märchen Theater

"KAWAII KABUKI - Momotaro by the Hello Kitty Troupe" started from 2018.3.10 https://en.puroland.jp/special/kawaiikabuki\_lang/index\_en.html