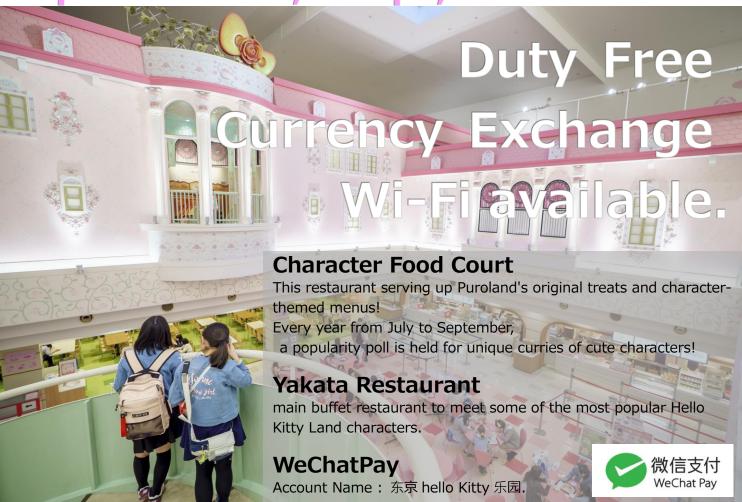

#### **■** Services for Tourists

- Credit cards, Alipay, and WeChatPay accepted (some corners accept cash only)
- Tax-free counter
- Currency exchange machine (3F)
- Free Wi-Fi
- Fully accessible in wheelchair
- The baby Center has children's toilets, children's tables and more.
- Baby food, baby formula and paper diapers are sold at the Information Counter[1F]
- Smart tablet video interpretation service (12 languages) providing a 3-way communication service between guests, staff and interpretation operator via TV phone.

[Locations] 1F information desk, 3F information desk, 4F duty-free counter