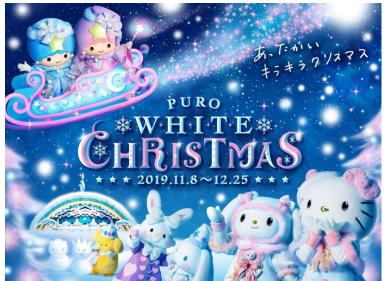

#### **Christmas & New Year**

Enjoy Puroland during its winter season. Comfortably have fun in the in-door facility even on a cold winter day. A Christmas event, where you can enjoy the popular Christmas show with snow and illumination, is held every year.