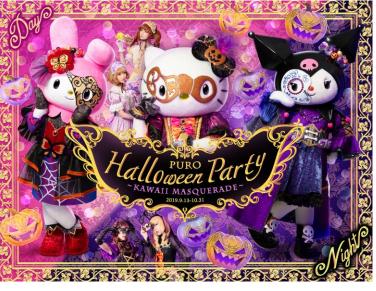

### Halloween

A "Halloween Party" is held from September to October every year. In addition to characters in costume that come and greet you, there many fun Halloween themed events planned.