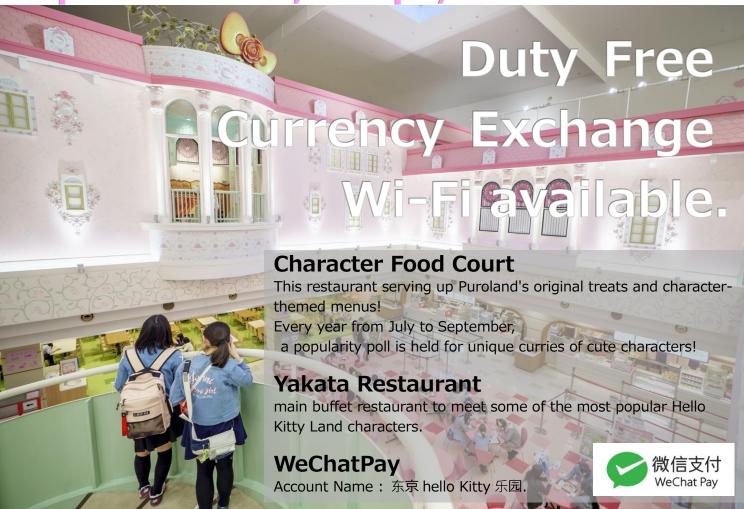

#### **■** Services for Tourists

- Credit cards, Alipay, and WeChatPay accepted (some corners accept cash only)
- Tax-free counter
- Free Wi-Fi
- Fully accessible in wheelchair
- The baby Center has children's toilets, children's tables and more.
- Baby food, baby formula and paper diapers are sold at the Information Counter[1F]
- Smart tablet video interpretation service (12 languages) providing a 3-way communication service between guests, staff and interpretation operator via TV phone.

[Locations] 1F information desk, 3F information desk, 4F duty-free counter