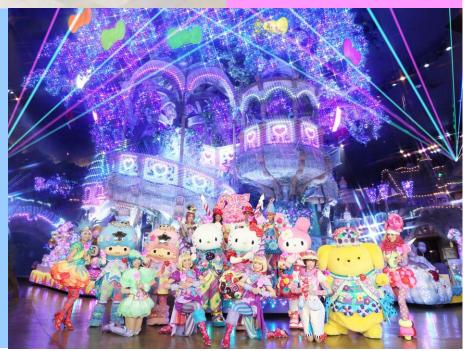

#### Miracle Gift Parade

The Parade features 'Hello Kitty' and 'Daniel' arriving from the Strawberry Kingdom, along with 'My Melody' and other Sanrio characters who move through the park on colorful floats. It will allow you to escape into a fairytale world where dreams come true!