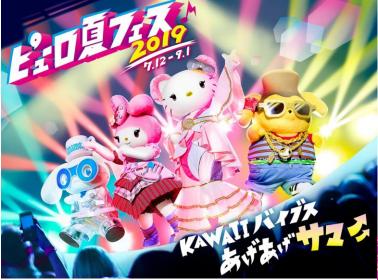

# Summer Festival

At Puroland, a summer festival where you can meet many Sanrio characters is held annually. This year, at "Puro Summer Festival 2019" has 3 points. "The music festival", incorporates different music styles, namely Rock, Hip-hop, Techno, and Disco & Soul and stages live performances. And even its indoor theme park, "KAWAII" (cute) and colorful beach festival" at entertainment hall with glowing sun tan Helllo Kitty and Daniel and "food and desserts festival" also holds at the same time.