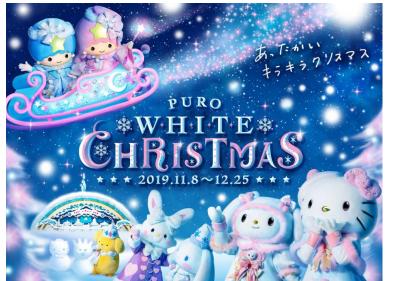

#### **Christmas & New Year**

Enjoy Puroland during its winter season. Comfortably have fun in the in-door facility even on a cold winter day. A Christmas event, where you can enjoy the popular Christmas show with snow and illumination, is held every year.