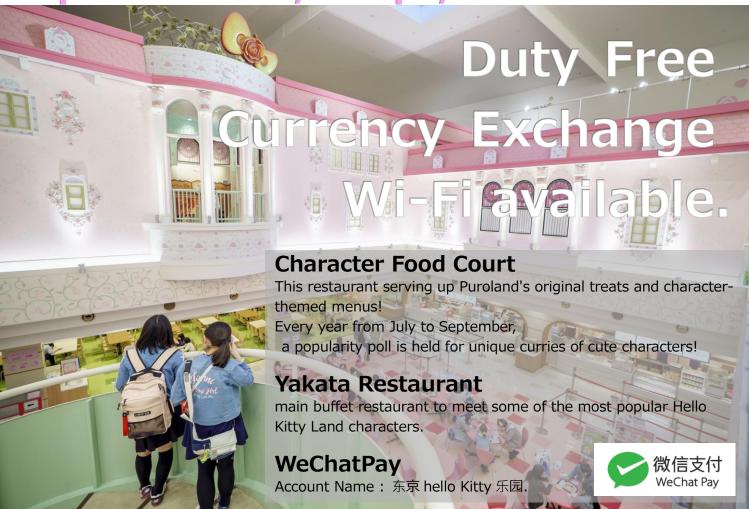

#### **■** Services for Tourists

- Credit cards, Alipay, and WeChatPay accepted (some corners accept cash only)
- Tax-free counter
- Free Wi-Fi
- Fully accessible in wheelchair
- The baby Center has children's toilets, children's tables and more.
- Baby food, baby formula and paper diapers are sold at the Information Counter[1F]
- Smart tablet video interpretation service (12 languages) providing a 3-way communication service between guests, staff and interpretation operator via TV phone.

[Locations] 1F information desk, 3F information desk, 4F duty-free counter