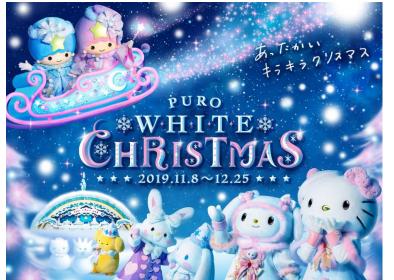

#### **Christmas & New Year**

Enjoy Puroland during its winter season. Comfortably have fun in the in-door facility even on a cold winter day. A Christmas event, where you can enjoy the popular Christmas show with snow and illumination, is held every year.