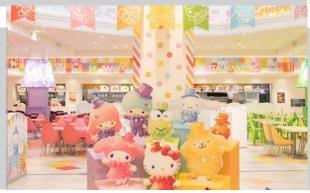

#### Sanrio World Rainbow Restaurant

This Restaurant is cute, popular, and the theme of a rainbow (The world of the popular Sanrio 7 characters). You can enjoy a great variety of dishes on the menu in each Sanrio characters' counters. (Sanrio characters send the messages in the counters.)

Popular Goods, Shops, & Restaurants