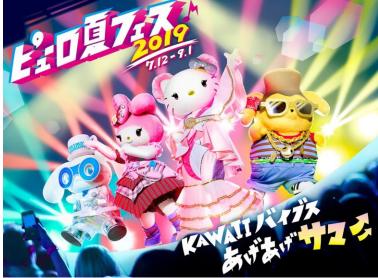

# Summer Festival

At Puroland, a summer festival where you can meet many Sanrio characters is held annually. This year, at "Puro Summer Festival 2019" has 3 points. "The music festival", incorporates different music styles, namely Rock, Hip-hop, Techno, and Disco & Soul and stages live performances. And even its indoor theme park, "KAWAII" (cute) and colorful beach festival" at entertainment hall with glowing sun tan Helllo Kitty and Daniel and "food and desserts festival" also holds at the same time.