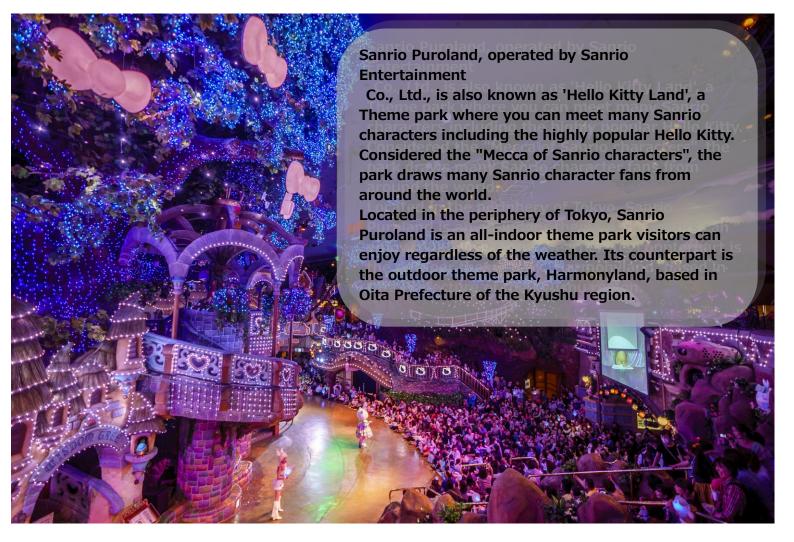

# Sarrio Puroland

Sanrio Entertainment Co., Ltd. FACT

\*as of February, 2020

#### **Business Establishments**

· Sanrio Entertainment Co.,Ltd.

http://www.sanrio-entertainment.co.jp/ [JP only]

Sanrio Puroland: 1-31 Ochiai, Tama-shi, Tokyo
 <a href="http://www.puroland.jp/">http://www.puroland.jp/</a> [EN/CH(Traditional / Simplified )/TH/IDN/KR]

# Summer Festival

At Puroland, a summer festival where you can meet many Sanrio characters is held annually. This year, at "Puro Summer Festival 2019" has 3 points. "The music festival", incorporates different music styles, namely Rock, Hip-hop, Techno, and Disco & Soul and stages live performances. And even its indoor theme park, "KAWAII" (cute) and colorful beach festival" at entertainment hall with glowing sun tan Helllo Kitty and Daniel and "food and desserts festival" also holds at the same time.