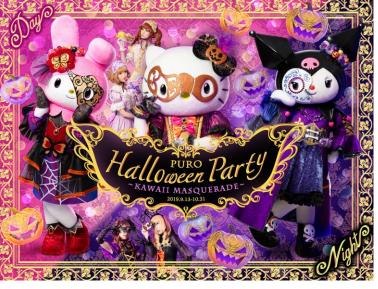

### Halloween

A "Halloween Party" is held from September to October every year. In addition to characters in costume that come and greet you, there many fun Halloween themed events planned.