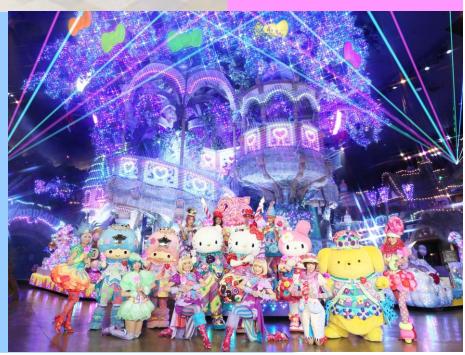

### **Miracle Gift Parade**

\*Temporally suspended

The Parade features 'Hello Kitty' and 'Daniel' arriving from the Strawberry Kingdom, along with 'My Melody' and other Sanrio characters who move through the park on colorful floats. It will allow you to escape into a fairytale world where dreams come true!