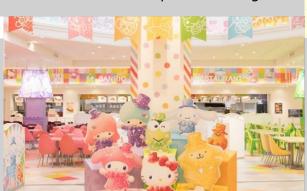

### Sanrio World Rainbow Restaurant

This Restaurant is cute, popular, and the theme of a rainbow (The world of the popular Sanrio 7 characters). You can enjoy a great variety of dishes on the menu

in each Sanrio characters' counters.

(Sanrio characters send the messages in the counters.)

Goods, Shops,