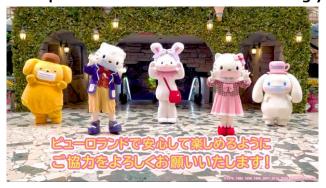

# ピューロランドからの8つのお願い 8 asks to make everyone happy

- Once you have decided on a date to go to Sanrio Puroland, please you can apply online and purchase your entry pass.
- 2. If you did not feel well, please postpone your visit to a later date when you are well and happy again..
- Please bring your entry pass together with your passport on the day you come to see us.
- 4. We'll be asking you to have your temperature taken at the entrance.

- 5. We kindly ask you to please wear a mask at all times.
- 6. The marking on the floor will help you keep social distance when waiting in line. We thank you for your kind cooperation.
- 7. We encourage you to wash your hands frequently.
- 8. When you clap for us, we know that you are cheering in your mind.

"Thank you very much for your cooperation! We look forward to seeing you soon at Sanrio Puroland!"