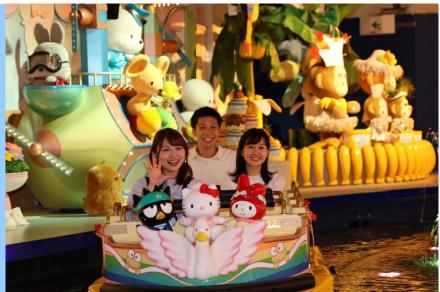

# Sanrio Character Boat Ride

let's all go out on a boat!
One day, a letter arrived at Café
Cinnamon, inviting everyone to a party
from Hello Kitty. When everyone receives
the invitation, they start preparing to go
to the party. Let's take a boat ride and
see what everyone is up to. We'll even
snap a photo while we're on board!