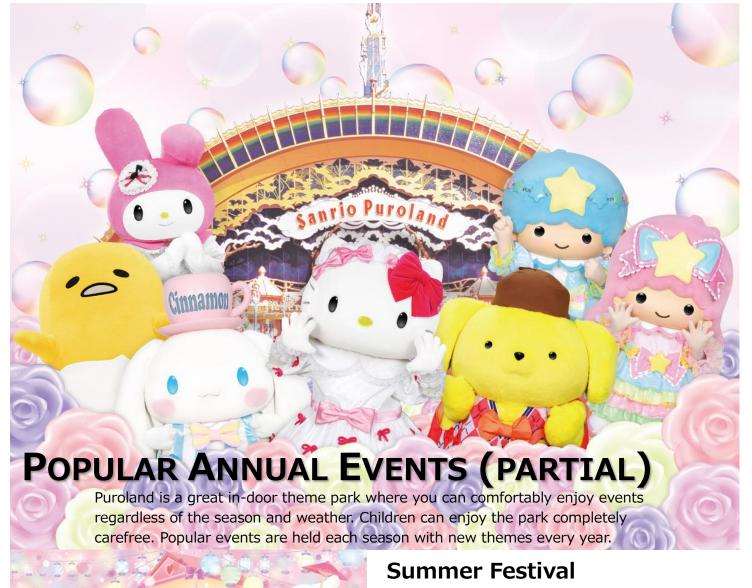

At Puroland, a summer festival where you can meet many Sanrio characters is held annually. This year, at "Puro Summer Festival 2019" has 3 points. "The music festival", incorporates different music styles, namely Rock, Hip-hop, Techno, and Disco & Soul and stages live performances. And even its indoor theme park, "KAWAII" (cute) and colorful beach festival" at entertainment hall with glowing sun tan Hello Kitty and Daniel and "food and desserts festival" also holds at the same time.