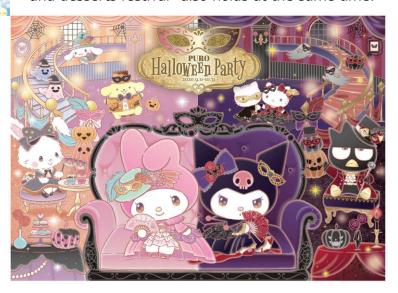

### Halloween

A "Halloween Party" is held from September to October every year. In addition to characters in costume that come and greet you, there many fun Halloween themed events planned.