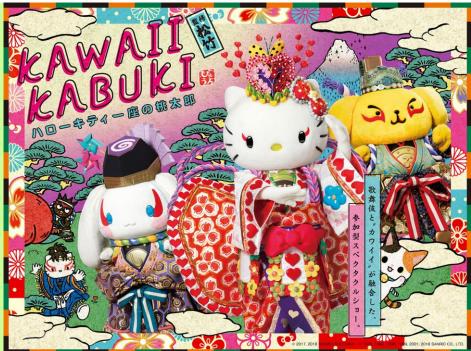

### Märchen Theater

2018.3.10 Start

\*Re-opened as social distance ver.

Launch of a new type of musical showcasing a collaboration of "kawaii" Sanrio characters and traditional Japanese kabuki theatre. Based on the story of 'Momotaro' the new program will incorporate spectacular acrobatics and video shows.

### \* At Märchen Theater

"KAWAII KABUKI - Momotaro by the Hello Kitty Troupe" started from 2018.3.10 https://en.puroland.jp/special/kawaiikabuki\_lang/index\_en.html