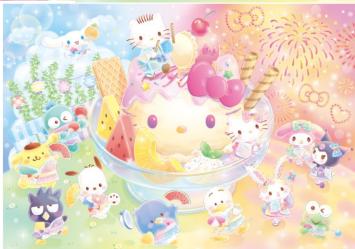

### **Summer Festival**

At Puroland, a summer festival where you can meet many Sanrio characters is held annually. This year, at "Puro Summer Festival 2019" has 3 points. "The music festival", incorporates different music styles, namely Rock, Hip-hop, Techno, and Disco & Soul and stages live performances. And even its indoor theme park, "KAWAII" (cute) and colorful beach festival" at entertainment hall with glowing sun tan Hello Kitty and Daniel and "food and desserts festival" also holds at the same time.