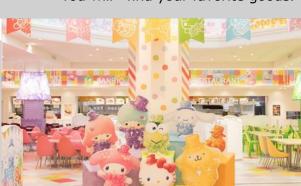

### Sanrio World Rainbow Restaurant

This Restaurant is cute, popular, and the theme of a rainbow (The world of the popular Sanrio 7 characters). You can enjoy a great variety of dishes on the menu in each Sanrio characters' counters.

(Sanrio characters send the messages in the counters.)

Goods, Shops,