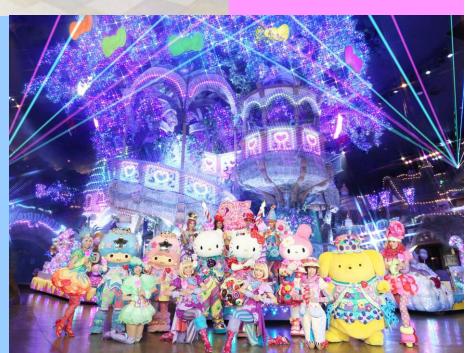

### **Miracle Gift Parade**

\*Temporally suspended

The Parade features 'Hello Kitty' and 'Daniel' arriving from the Strawberry Kingdom, along with 'My Melody' and other Sanrio characters who move through the park on colorful floats. It will allow you to escape into a fairytale world where dreams come true!