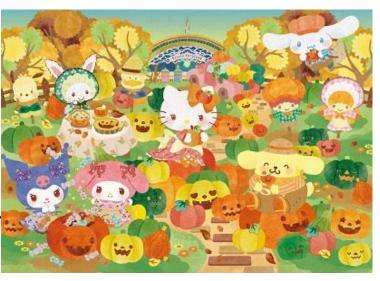

### Halloween

A "Halloween Party" is held from September to October every year. In addition to characters in costume that come and greet you, there many fun Halloween themed events planned.