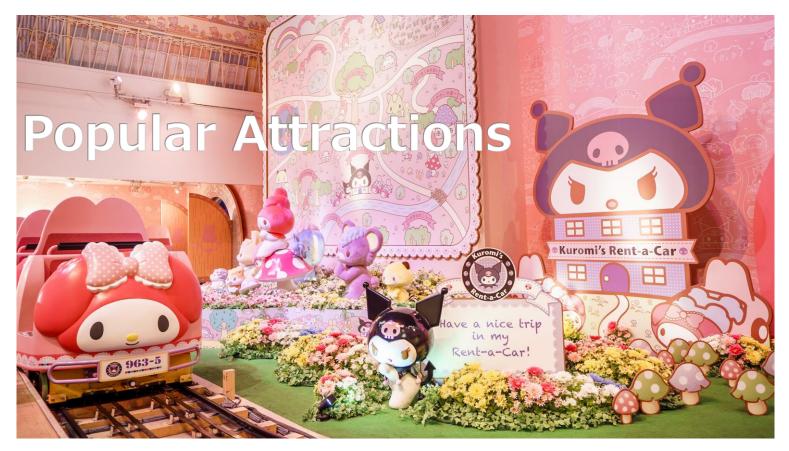

### Sanrio Character Boat Ride

Let's all go out on a boat!
One day, a letter arrived at Café
Cinnamon, inviting everyone to a party
from Hello Kitty. When everyone receives
the invitation, they start preparing to go
to the party. Let's take a boat ride and
see what everyone is up to. We'll even
snap a photo while we're on board!

### **Gudetama Land**

All new 'Gudetama' Land! Enjoy this hands-on attraction that showcases the word of Gudetama.