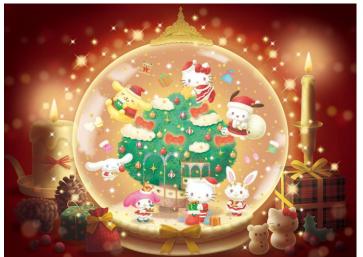

### **Christmas & New Year**

Enjoy Puroland during its winter season. Comfortably have fun in the in-door facility even on a cold winter day. A Christmas event, where you can enjoy the popular Christmas show with snow and illumination, is held every year.