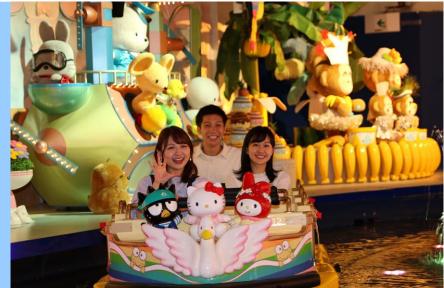

### Sanrio Character Boat Ride

Let's all go out on a boat!
One day, a letter arrived at Café
Cinnamon, inviting everyone to a party
from Hello Kitty. When everyone receives
the invitation, they start preparing to go
to the party. Let's take a boat ride and
see what everyone is up to. We'll even
snap a photo while we're on board!