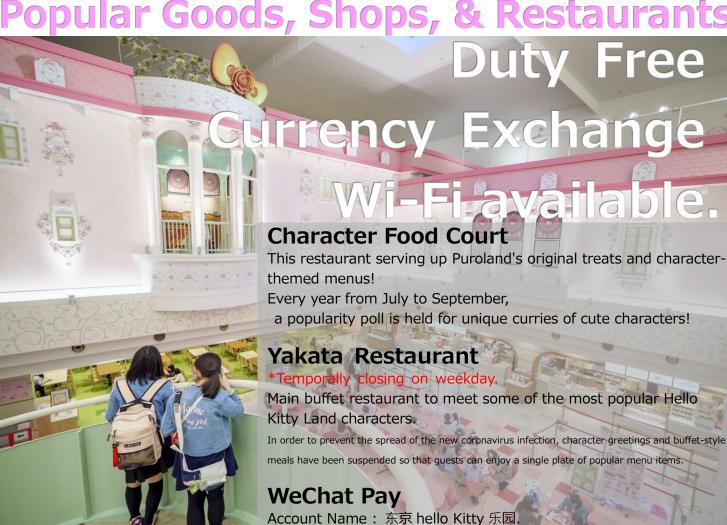

### **Entrance Shop**

The largest shopping area in Puroland. Full of original goods and sweets, I deal for souvenirs.

### **Puroland Original Goods**

Limited goods that can only be acquired in Puroland are highly popular. You will find your favorite goods.

### Sanrio World Rainbow Restaurant

This Restaurant is cute, popular, and the theme of a rainbow (The world of the popular Sanrio 7 characters). You can enjoy a great variety of dishes on the menu in each Sanrio characters' counters.

(Sanrio characters send the messages in the counters.)

Goods, Shops,