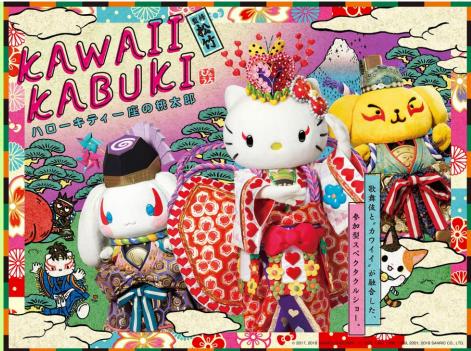

### Märchen Theater

2018.3.10 Start

Launch of a new type of musical showcasing a collaboration of "kawaii" Sanrio characters and traditional Japanese kabuki theatre. Based on the story of 'Momotaro' the new program will incorporate spectacular acrobatics and video shows.

### \* At Märchen Theater

"KAWAII KABUKI - Momotaro by the Hello Kitty Troupe" started from 2018.3.10 https://en.puroland.jp/special/kawaiikabuki\_lang/index\_en.html