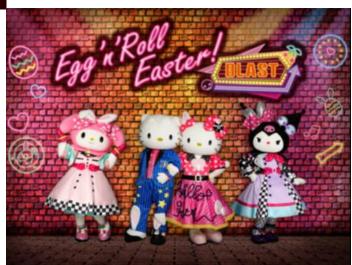

### **Easter**

Every year from March to June we are celebrating "Puro Easter". The easter show, "Egg'n'Roll Easter" visitors are invited to join its new show featuring American oldies including classic & popular songs.