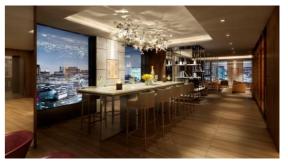

#### **■**Rooms

■Restaurant
"THE BLINK all day dining"
influenced by French
cuisine on the 15th Floor.

■Executive Floor(24-25F)
The dedicated lounge on the 25<sup>th</sup> floor, 100m above ground, offers complementary breakfast, afternoon tea or cocktails and drinks.