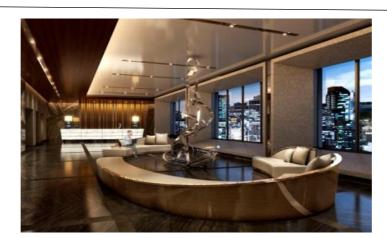

An amazingly sophisticated lobby and a lounge ideal for posh socializing.

Relaxing guest rooms that relieve your fatigue from your travels.

Step inside this unrivalled world, and you'll discover your beautiful time.

#### **■**Rooms

■Restaurant
"THE BLINK all day dining"
influenced by French
cuisine on the 15th Floor.

■Executive Floor(24-25F)
The dedicated lounge on the 25<sup>th</sup> floor, 100m above ground, offers complementary breakfast, afternoon tea or cocktails and drinks.