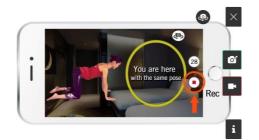

#### ■ CANVAS Stretch

It aims to counteract travel-related tiredness and provide an energy boost with original contents created and taught by World Yoga Champion, Yukari Miwa, via interactive TV in rooms and AR (augmented reality) app for smartphones.