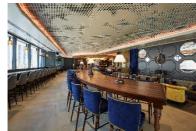

#### **■**Rooms

■Restaurant
"THE BLINK all day dining"
influenced by French
cuisine on the 15th Floor.

■Executive Floor(24-25F)
The dedicated lounge on the 25<sup>th</sup> floor, 100m above ground, offers complementary breakfast, afternoon tea or cocktails and drinks.