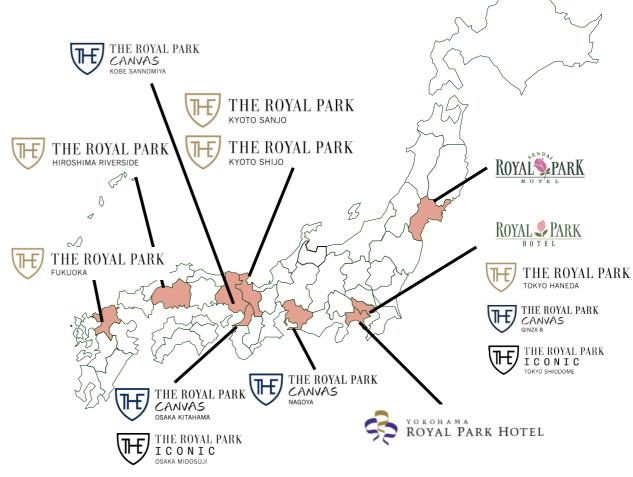

#### **Royal Park Hotels**

Total Number of Hotels: 14 Hotels, 3,569 Rooms

| TYPES                                        | BRANDS                                                            | HOTELS                              |
|----------------------------------------------|-------------------------------------------------------------------|-------------------------------------|
| Royal Park Hotel<br>Full Service Hotel       | ROYAL PARK  ROYAL PARK  ROYAL PARK  ROYAL PARK  ROYAL PARK  HOTEL | 3                                   |
| "ICONIC"<br>Premium Limited<br>Service Hotel | THE ROYAL PARK                                                    | 2 *Shiodome was rebranded to ICONIC |
| "THE" Upscale Limited- Service Hotel         | THE ROYAL PARK                                                    | 5                                   |
| "CANVAS"<br>Lifestyle Hotel                  | THE ROYAL PARK                                                    | 4                                   |

## **5.Our Hotels**

|                          | Sendai Royal Park Hotel                                                                      | Royal Park Hotel                                                                             | Yokohama Royal Park Hotel                                                                   | The Royal Park Hotel<br>Iconic Tokyo Shiodome                                                      | The Royal Park Hotel<br>Fukuoka                     | The Royal Park Hotel<br>Kyoto Sanjo                                                                                                                                                                                                                                                                                                                                                                                                                                                                                                                                                                                                                                                                                                                                                                                                                                                                                                                                                                                                                                                                                                                                                                                                                                                                                                                                                                                                                                                                                                                                                                                                                                                                                                                                                                                                                                                                                                                                                                                                                                                                                            | The Royal Park Canvas<br>- Nagoya                                                                             |
|--------------------------|----------------------------------------------------------------------------------------------|----------------------------------------------------------------------------------------------|---------------------------------------------------------------------------------------------|----------------------------------------------------------------------------------------------------|-----------------------------------------------------|--------------------------------------------------------------------------------------------------------------------------------------------------------------------------------------------------------------------------------------------------------------------------------------------------------------------------------------------------------------------------------------------------------------------------------------------------------------------------------------------------------------------------------------------------------------------------------------------------------------------------------------------------------------------------------------------------------------------------------------------------------------------------------------------------------------------------------------------------------------------------------------------------------------------------------------------------------------------------------------------------------------------------------------------------------------------------------------------------------------------------------------------------------------------------------------------------------------------------------------------------------------------------------------------------------------------------------------------------------------------------------------------------------------------------------------------------------------------------------------------------------------------------------------------------------------------------------------------------------------------------------------------------------------------------------------------------------------------------------------------------------------------------------------------------------------------------------------------------------------------------------------------------------------------------------------------------------------------------------------------------------------------------------------------------------------------------------------------------------------------------------|---------------------------------------------------------------------------------------------------------------|
|                          |                                                                                              |                                                                                              |                                                                                             |                                                                                                    |                                                     | To the state of th |                                                                                                               |
| Opening date             | 1995/4/8                                                                                     | 1989/6/1                                                                                     | 1993/9/15                                                                                   | 2003/7/1                                                                                           | 2011/7/30                                           | 2011/10/8                                                                                                                                                                                                                                                                                                                                                                                                                                                                                                                                                                                                                                                                                                                                                                                                                                                                                                                                                                                                                                                                                                                                                                                                                                                                                                                                                                                                                                                                                                                                                                                                                                                                                                                                                                                                                                                                                                                                                                                                                                                                                                                      | 2013/11/1                                                                                                     |
| Location                 | Izumi Park Town,<br>Izumi-ku, Sendai-City, Miyagi                                            | Kakigara-cho, Chuo-ku, Tokyo<br>directly connected to<br>"Suitengumae" Sta.                  | Yokohama-city, Kanagawa<br>Yokohama Landmark Tower<br>3min, walk from<br>"Minatomirai" Sta. | Higashi Shimbashi,<br>Minato-ku, Tokyo<br>3min, walk from<br>"Shimbashi" Sta.                      | Hakata-ku, Fukuoka<br>3min, walk from "Hakata" Sta. | Nakagyo-ku, Kyoto<br>3min, walk from "Sanjo" Sta.                                                                                                                                                                                                                                                                                                                                                                                                                                                                                                                                                                                                                                                                                                                                                                                                                                                                                                                                                                                                                                                                                                                                                                                                                                                                                                                                                                                                                                                                                                                                                                                                                                                                                                                                                                                                                                                                                                                                                                                                                                                                              | Nakamura-ku, Nagoya<br>5min, walk from "Nagoya" Sta.                                                          |
| Canlo                    | 7-story above the ground                                                                     | 20-story above the ground                                                                    | 49th∼70th F.                                                                                | 24th~38th F.                                                                                       | 8-story above the ground                            | 9-story above the ground                                                                                                                                                                                                                                                                                                                                                                                                                                                                                                                                                                                                                                                                                                                                                                                                                                                                                                                                                                                                                                                                                                                                                                                                                                                                                                                                                                                                                                                                                                                                                                                                                                                                                                                                                                                                                                                                                                                                                                                                                                                                                                       | 12-story above the ground                                                                                     |
| Scale                    | 1-story below the ground                                                                     | 3-story below the ground                                                                     | a part of B1∼4th F.                                                                         | a part of B1∼1th F.                                                                                | 1-story below the ground                            | 1-story below the ground                                                                                                                                                                                                                                                                                                                                                                                                                                                                                                                                                                                                                                                                                                                                                                                                                                                                                                                                                                                                                                                                                                                                                                                                                                                                                                                                                                                                                                                                                                                                                                                                                                                                                                                                                                                                                                                                                                                                                                                                                                                                                                       | -                                                                                                             |
| Number of rooms          | 110 rooms                                                                                    | 417 rooms                                                                                    | 603 rooms                                                                                   | 490 rooms                                                                                          | 174 rooms                                           | 172 rooms                                                                                                                                                                                                                                                                                                                                                                                                                                                                                                                                                                                                                                                                                                                                                                                                                                                                                                                                                                                                                                                                                                                                                                                                                                                                                                                                                                                                                                                                                                                                                                                                                                                                                                                                                                                                                                                                                                                                                                                                                                                                                                                      | 153 rooms                                                                                                     |
| T                        | 7,279 tsubo                                                                                  | 17,217 tsubo                                                                                 | 23,970 tsubo                                                                                | 9,390 tsubo                                                                                        | 2,610 tsubo                                         | 2,257 tsubo                                                                                                                                                                                                                                                                                                                                                                                                                                                                                                                                                                                                                                                                                                                                                                                                                                                                                                                                                                                                                                                                                                                                                                                                                                                                                                                                                                                                                                                                                                                                                                                                                                                                                                                                                                                                                                                                                                                                                                                                                                                                                                                    | 1,733 tsubo                                                                                                   |
| Total floor area         | <b>24,064</b> m <sup>2</sup>                                                                 | <b>56,917</b> m²                                                                             | <b>70,239</b> m²                                                                            | 31,041 m <sup>2</sup>                                                                              | <b>8,630</b> m²                                     | <b>7,464</b> m²                                                                                                                                                                                                                                                                                                                                                                                                                                                                                                                                                                                                                                                                                                                                                                                                                                                                                                                                                                                                                                                                                                                                                                                                                                                                                                                                                                                                                                                                                                                                                                                                                                                                                                                                                                                                                                                                                                                                                                                                                                                                                                                | <b>5,729</b> m²                                                                                               |
| Incidental<br>facilities | 6 banquet halls Wedding facility 5 eating and drinking facilities Beauty salon Garden Chapel | 12 banquet halls Wedding facility 8 eating and drinking facilities Gym Japanese-style garden | 12 banquet halls Wedding facility 8 eating and drinking facilities Gym Chapel (70th F.)     | 1 banquet hall 5 meeting rooms 5 eating and drinking facilities Gym Spa facility Convenience store | 1 eating and drinking facility 3 meeting rooms      | 1 eating and drinking facility  Cafe(※)  Bamboo crafts shop(※)  (※tenant stores)                                                                                                                                                                                                                                                                                                                                                                                                                                                                                                                                                                                                                                                                                                                                                                                                                                                                                                                                                                                                                                                                                                                                                                                                                                                                                                                                                                                                                                                                                                                                                                                                                                                                                                                                                                                                                                                                                                                                                                                                                                               | 1 eating and drinking facility Large public bath Convenience store(※) Car rental service(※)  (※tenant stores) |

## **5.Our Hotels**

|                          | The Royal Park Hotel<br>Tokyo Haneda                                                        | The Royal Park Hotel<br>Kyoto Shijo                 | The Royal Park Hotel<br>Hiroshima Riverside                                  | The Royal Park Canvas<br>- Ginza 8                                                  | The Royal Park Canvas<br>- Osaka Kitahama           | The Royal Park Hotel<br>Iconic Osaka Midosuji                                                   | The Royal Park Canvas<br>- Kobe Sannomiya                                                                             |
|--------------------------|---------------------------------------------------------------------------------------------|-----------------------------------------------------|------------------------------------------------------------------------------|-------------------------------------------------------------------------------------|-----------------------------------------------------|-------------------------------------------------------------------------------------------------|-----------------------------------------------------------------------------------------------------------------------|
|                          |                                                                                             |                                                     |                                                                              |                                                                                     |                                                     |                                                                                                 |                                                                                                                       |
| Opening date             | 2014/9/30                                                                                   | 2018/4/13                                           | 2018/10/5                                                                    | 2019/3/20                                                                           | 2019/6/7                                            | 2020/3/16                                                                                       | 2021/1/21                                                                                                             |
| Location                 | Ota-ku, Tokyo<br>directly connected to<br>Haneda Airport<br>International Terminal Building | Shimogyo-ku, Kyoto<br>1 min, walk from "Shijo" Sta. | Naka-ku, Hiroshima-city,<br>Hiroshima<br>8min, walk<br>from "Hiroshima" Sta. | Ginza, Chuo-ku, Tokyo<br>5min, walk from<br>"Ginza" Sta. Exit 4                     | Chuo-ku, Osaka city, Osaka<br>Next to Kitahama Sta. | Chuo-ku, Osaka city, Osaka<br>3 min walk from Yodoyabashi Sta.<br>4 min walk from Honmachi Sta. | Shimoyamate-dori, Chuo-ku,<br>Kobe, Hyogo<br>2 min walk from Sannomiya Sta.<br>(Kobe Municipal Subway<br>West exit 1) |
| Scale                    | 8-story above the ground                                                                    | 9-story above the ground                            | 14-story above the ground                                                    | 14-story above the ground                                                           | 13-story above the ground                           | 25-story above the ground<br>(Hotel: 1 <sup>st</sup> floor Entrance 15-25 <sup>th</sup> floor)  | 12-story above the ground                                                                                             |
|                          | -                                                                                           | -                                                   | -                                                                            | -                                                                                   | -                                                   | 1-story below the ground                                                                        | -                                                                                                                     |
| Number of rooms          | 313 rooms                                                                                   | 127 rooms                                           | 127 rooms                                                                    | 121 rooms                                                                           | 238 rooms                                           | 352 rooms                                                                                       | 170 rooms                                                                                                             |
| 7.10                     | 3,521 tsubo                                                                                 | 1,653 tsubo                                         | 1,446 tsubo                                                                  | 1,396 tsubo                                                                         | 2,840 tsubo                                         | 4,663 tsubo                                                                                     | 1,936 tsubo                                                                                                           |
| Total floor area         | <b>11,29</b> 5㎡                                                                             | <b>5,465</b> m²                                     | 4,780 m²                                                                     | <b>4,61</b> 8 m²                                                                    | <b>9,372</b> m²                                     | <b>15,417</b> m²                                                                                | <b>6,400</b> m²                                                                                                       |
| Incidental<br>facilities | 1 meeting room 1 eating and drinking facility                                               | 1 meeting room 1 eating and drinking facility       | 2 banquet hall 1 eating and drinking facility                                | 2 eating and drinking facilities  CANVAS Lounge  CANVAS Kitchen  Music Library  Gym | 1 meeting Room<br>CANVAS Lounge<br>Gym              | 1 restaurant<br>1 bar<br>2 gyms                                                                 | CANVAS Lounge<br>Gym                                                                                                  |