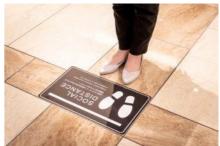

#### ■ Requests to Guests

- · Guests are kindly requested to wear a mask in the public areas of the hotel and disinfect their hands with alcohol-based disinfectant upon entering.
- In case guests were not feeling well or had a fever, we must to ask them to postpone their visit to when they are well again.
- If guests started to feel unwell during their stay, we ask them to notify the nearest staff member.
- We kindly request guests to practice social distancing from other guests or staff members while waiting at the reception, restaurants or other public areas. We also arrange seats accordingly and limit the number of elevator users in order to enable social distancing.