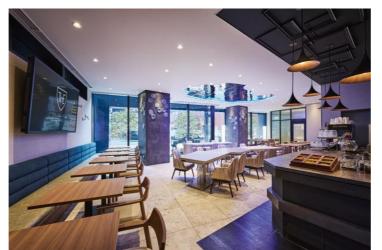

#### **■**CANVAS Lounge

Open to hotel guests and locals alike it is meant to stimulate exchange and communication.

#### ■Rooms

Each room is comfortably furnished and has a wide desk to work and also eat.

■Breakfast

■Gym

Set Menu Style Croissant, Salad, Today's soup etc. Open:6:30-10:00

■Stylish Interior

■Tea Drip