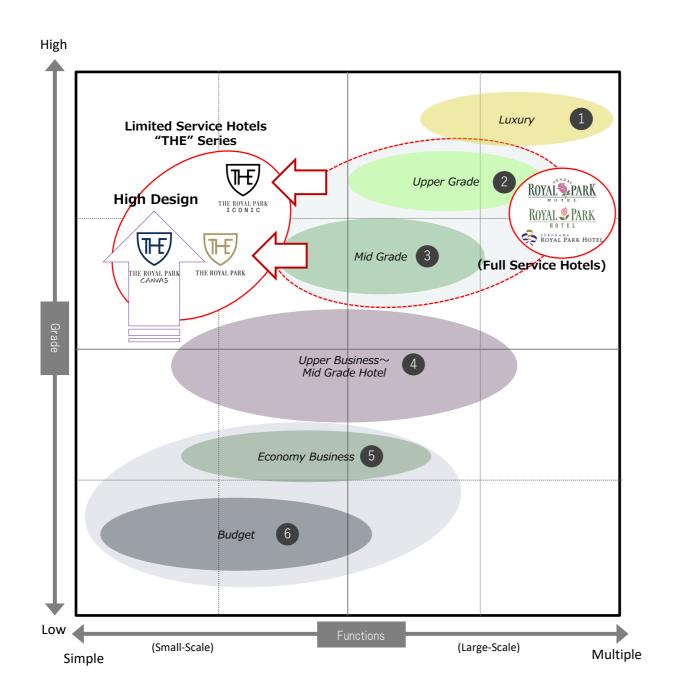

### 2. Positioning Map

| No. | Hotel Image (example)                                                                                      |
|-----|------------------------------------------------------------------------------------------------------------|
| 1   | Penninsula<br>Shangri-la<br>Four Seasons<br>Ritz Carlton<br>Mandarin Oriental<br>Park Hyatt<br>Grand Hyatt |
| 2   | Hotel Okura<br>Imperial Hotel<br>Hotel New Otani<br>Palace Hotel<br>Rihga Royal Hotel                      |
| 3   | Hilton<br>Sheraton<br>Hotel Granvia<br>Keio Plaza Hotel<br>ANA Crown Plaza Hotel                           |
| 4   | Excel Hotel Tokyu<br>Mitsui Garden Hotels<br>Hotel Monterey<br>Cross Hotel                                 |
| 5   | Tokyu Inn<br>Hotel JAL City<br>Washington Hotel<br>Hotel Sunroute                                          |
| 6   | Hotel Mets<br>APA Hotel<br>Toyoko Inn                                                                      |