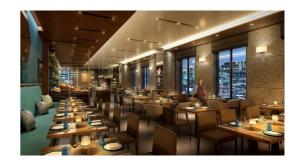

#### **■**Rooms

■Restaurant
"THE BLINK all day dining"
influenced by French
cuisine on the 15th Floor.

■Executive Floor(24-25F)
The dedicated lounge on the 25<sup>th</sup> floor, 100m above ground, offers complementary breakfast, afternoon tea or cocktails and drinks.