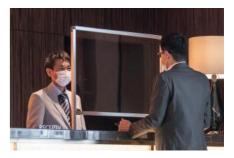

#### ■ Requests to Guests

- · Guests are kindly requested to wear a mask in the public areas of the hotel and disinfect their hands with alcohol-based disinfectant upon entering.
- In case guests were not feeling well or had a fever, we must to ask them to postpone their visit to when they are well again.
- If guests started to feel unwell during their stay, we ask them to notify the nearest staff member.
- We kindly request guests to practice social distancing from other guests or staff members while waiting at the reception, restaurants or other public areas. We also arrange seats accordingly and limit the number of elevator users in order to enable social distancing.