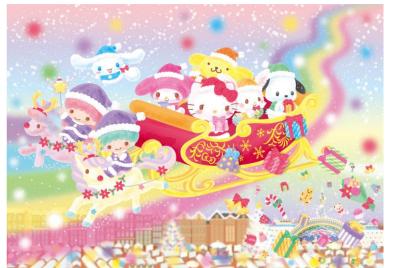

#### **Christmas & New Year**

Enjoy Puroland during its winter season. Comfortably have fun in the in-door facility even on a cold winter day. A Christmas event, where you can enjoy the popular Christmas show with snow and illumination, is held every year.