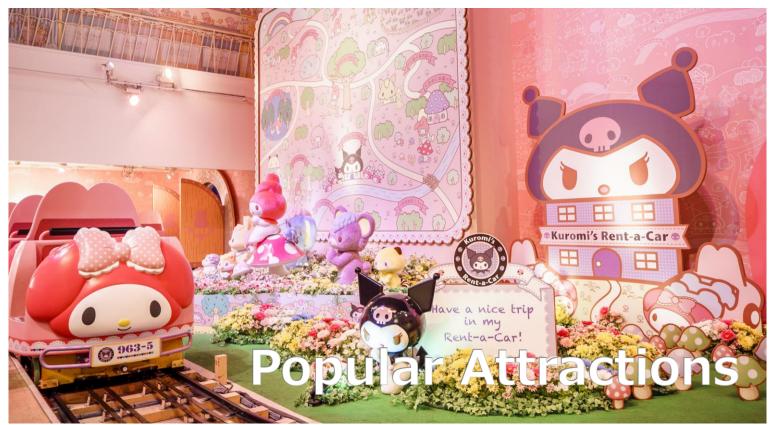

#### **Miracle Gift Parade**

\*Temporally suspended

The Parade features 'Hello Kitty' and 'Daniel' arriving from the Strawberry Kingdom, along with 'My Melody' and other Sanrio characters who move through the park on colorful floats. It will allow you to escape into a fairytale world where dreams come true!