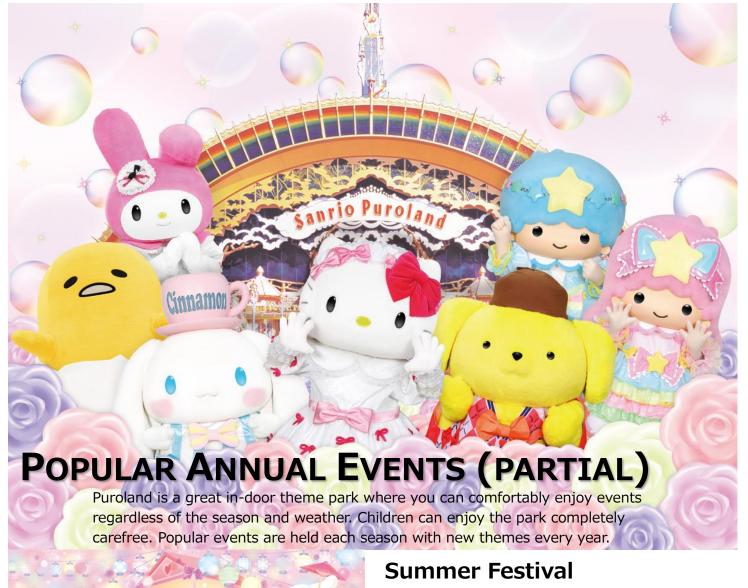

At Puroland, a summer festival where you can meet many Sanrio characters is held annually. This year, at "Puro Summer Festival 2019" has 3 points. "The music festival", incorporates different music styles, namely Rock, Hip-hop, Techno, and Disco & Soul and stages live performances. And even its indoor theme park, "KAWAII" (cute) and colorful beach festival" at entertainment hall with glowing sun tan Helllo Kitty and Daniel and "food and desserts festival" also holds at the same time.