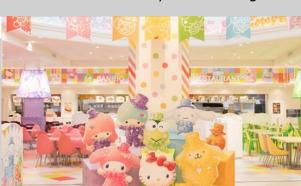

## Sanrio World Rainbow Restaurant

This Restaurant is cute, popular, and the theme of a rainbow (The world of the popular Sanrio 7 characters). You can enjoy a great variety of dishes on the menu in each Sanrio characters' counters.

(Sanrio characters send the messages in the counters.)