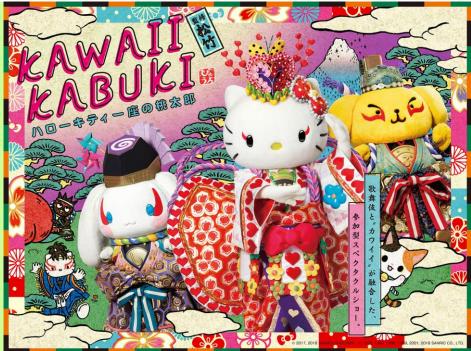

#### Märchen Theater

2018.3.10 Start

\*Re-opened as social distance ver.

Launch of a new type of musical showcasing a collaboration of "kawaii" Sanrio characters and traditional Japanese kabuki theatre. Based on the story of 'Momotaro' the new programme will incorporate spectacular acrobatics and video shows.

#### \* At Märchen Theater

"KAWAII KABUKI - Momotaro by the Hello Kitty Troupe" started from 2018.3.10 https://en.puroland.jp/special/kawaiikabuki\_lang/index\_en.html