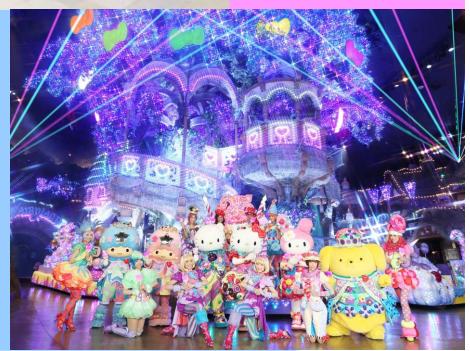

#### **Miracle Gift Parade**

\*Temporally suspended

The Parade features 'Hello Kitty' and 'Daniel' arriving from the Strawberry Kingdom, along with 'My Melody' and other Sanrio characters who move through the park on colorful floats. It will allow you to escape into a fairytale world where dreams come true!