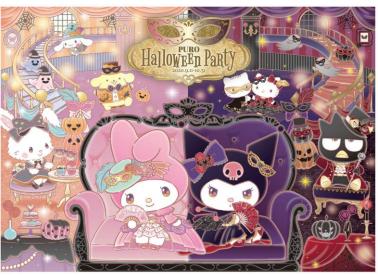

#### Halloween

A "Halloween Party" is held from September to October every year. In addition to characters in costume that come and greet you, there many fun Halloween themed events planned.