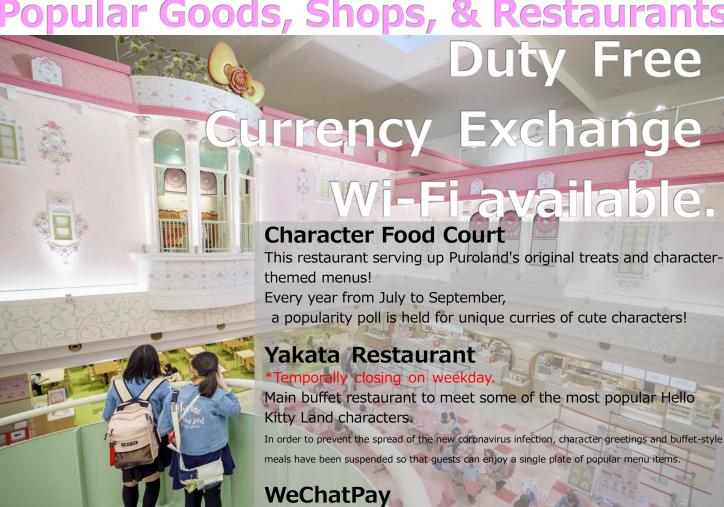

#### **■** Services for Tourists

- Credit cards, Alipay, and WeChatPay accepted (some corners accept cash only)
- Free Wi-Fi
- Fully accessible in wheelchair
- The baby Center has children's toilets, children's tables and more.
- Baby food, baby formula and paper diapers are sold at the Information Counter[1F]
- Smart tablet video interpretation service (12 languages) providing a 3-way communication service between guests, staff and interpretation operator via TV phone.

## Sanrio World Rainbow Restaurant

This Restaurant is cute, popular, and the theme of a rainbow (The world of the popular Sanrio 7 characters). You can enjoy a great variety of dishes on the menu in each Sanrio characters' counters.

(Sanrio characters send the messages in the counters.)